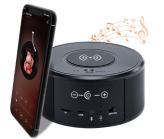

#### Stereo speaker + Wireless charger

2.0 Mega

6M Night Vision

Wireless Charger

Music Speaker

#### Product instruction

- 1) Camera lens
- Wireless charging area
- (3) Wireless charging indicator
- Battery indicator
- (5) On/Off for wireless charger
- 6 Stereo speaker
- (7) (8) Invisible night vision LEDs

- 9 TF/Mciro SD card slot
- Speaker indicator
- 11) Charging port
- ① On/Off for Speaker
- Reset for Wi-Fi camera
- 14 Indicator for Wi-Fi camera
- (15) On/Off for Wi-Fi camera

16 Two-way audio speaker