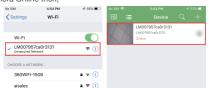

# **HDSmartIPC**

Step 2: Plug in power and turn switch to ON, wait for 1 minute;

Step 3:Connect WiFi

1. Open smartphone settings, search and connect the device's wireless signal named"AI/LM......",wait Wi-Fi connected, and phone status bar appear Wi-Fi symbol.

Eneter APP, app will add just connected camera automatically, Camera Online then:

TIPS: This step = P2P mode, can check video locally when without Wi-Fi.

3.Press the gear icon after the camera and select Device settings ,select Wi-Fi Config.