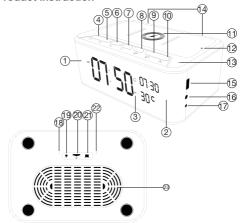

#### **Product instruction**

- Camera;
- Night vision LED;
- 3 Bluetooth icon:
- 4 Short press for V-, long press for Previous;
- 5 (1)+ Short press for V+, long press for Next;
- 6) Short press for Pause /
  Pick up phone,
  Long press for Celsius
  and Fahrenheit;
- 7 (I) Speaker On/Off;
- 8 Short press for Time setting, Long press for 12 Hour / 24 Hour:
- 9 Alarm setting;
- 10) ( Snooze;
- (11) 5W Wireless Charging Zone;
- Wireless Charging Indicator;
- (13) Bluetooth Microphone;

- 14) Loudspeaker;
- 15) USB port;
- (16) AUX;
  - 7) 12V DC;
- Wi-Fi camera microphone;
- (19) Reset;
  - 20) Micro SD card slot;
- 21) ON/OFF for Camera;
- (22) Indicator light;
- 23) Speaker diaphragm;