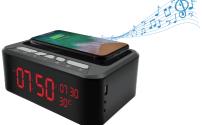

### Stereo speaker + Wireless charger+Clock camera

2.0 Mega

6M Night Vision

Music Speaker

CIUCK

#### **Product instruction**

- Camera;
- Night vision LED;
- 3 Bluetooth icon:
- 4 Short press for V-, long press for Previous;
- 5 (1)+ Short press for V+, long press for Next;
- 6) Short press for Pause /
  Pick up phone,
  Long press for Celsius
  and Fahrenheit;
- 7 (I) Speaker On/Off;
- 8 Short press for Time setting, Long press for 12 Hour / 24 Hour:
- 9 Alarm setting;
- 10) ( Snooze;
- (11) 5W Wireless Charging Zone;
- Wireless Charging Indicator;
- (13) Bluetooth Microphone;

- 14) Loudspeaker;
- 15) USB port;
- (16) AUX;
  - 7) 12V DC;
- Wi-Fi camera microphone;
- (19) Reset;
  - 20) Micro SD card slot;
- 21) ON/OFF for Camera;
- (22) Indicator light;
- 23) Speaker diaphragm;