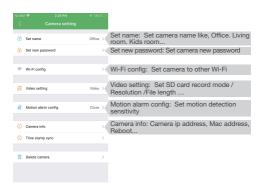

#### Set camera name and private code

Set name:Press the after the camera and select Device settings,select Set name, insert name like Office,Room.....

Set new password:Press the after the camera and select Device settings,select Set new password and change it to new one. Default one is 8888.

Eneter APP, app will add just connected camera automatically, Camera Online then:

TIPS: This step = P2P mode, can check video locally when without Wi-Fi.

3.Press the gear icon after the camera and select Device settings ,select Wi-Fi Config.

- 4. Select the router Wi-Fi and input password, camera will be connected to the router Wi-Fi. The smartphone will disconnect the signal from device and connect to the router Wi-Fi.
- Quit APP, and device restart automatically and ready again in 30 seconds.
- 6. Enter APP and check live video locally or remotely anywhere.