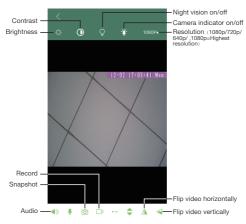

#### Live video page - Click camera to check

TIPS: Each setting in Device Settings, please scroll down and press ok to save the setting.