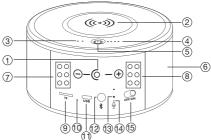

#### Product instruction

- 1) Camera lens
- Wireless charging area
- (3) Wireless charging indicator
- Battery indicator
- (5) On/Off for wireless charger
- 6 Stereo speaker
- (7) (8) Invisible night vision LEDs

- 9 TF/Mciro SD card slot
- Speaker indicator
- 11) Charging port
- ① On/Off for Speaker
- Reset for Wi-Fi camera
- 14 Indicator for Wi-Fi camera
- (15) On/Off for Wi-Fi camera

16 Two-way audio speaker