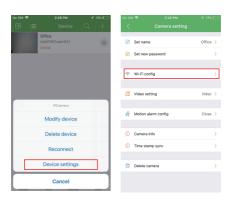

Eneter APP, app will add just connected camera automatically, Camera Online then:

TIPS: This step = P2P mode, can check video locally when without Wi-Fi.

3.Press the gear icon after the camera and select Device settings ,select Wi-Fi Config.

- 4. Select the router Wi-Fi and input password, camera will be connected to the router Wi-Fi. The smartphone will disconnect the signal from device and connect to the router Wi-Fi.
- Quit APP, and device restart automatically and ready again in 30 seconds.
- 6. Enter APP and check live video locally or remotely anywhere.

#### Set camera name and private code

Set name:Press the after the camera and select Device settings,select Set name, insert name like Office,Room.....

Set new password:Press the after the camera and select Device settings,select Set new password and change it to new one. Default one is 8888.