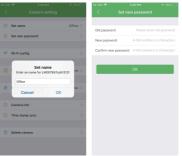

#### Set camera name and private code

Set name:Press the after the camera and select Device settings,select Set name, insert name like Office,Room.....

Set new password:Press the after the camera and select Device settings,select Set new password and change it to new one. Default one is 8888.