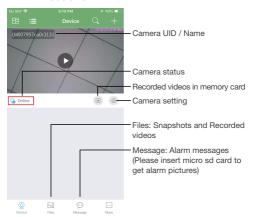

#### Live video page - Click camera to check

TIPS: Each setting in Device Settings, please scroll down and press ok to save the setting.

Eneter APP, app will add just connected camera automatically, Camera Online then:

TIPS: This step = P2P mode, can check video locally when without Wi-Fi.

3.Press the gear icon after the camera and select Device settings ,select Wi-Fi Config.

#### Set camera name and private code

Set name:Press the after the camera and select Device settings,select Set name, insert name like Office,Room.....

Set new password:Press the after the camera and select Device settings,select Set new password and change it to new one. Default one is 8888.